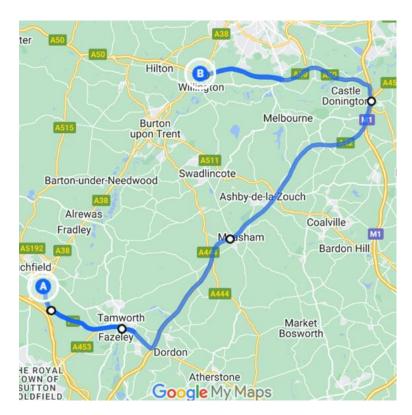

## A38 Fradley to Barton combined maintenance work strategic diversion

**Northbound traffic** – traffic to take A38 from Swinfen Interchange and join the A5 eastbound from Weeford Interchange. Continue on the A5 to M42 roundabout. At the roundabout, join the M42 at junction 10 heading north. Remain on M42/A42 as it merges with the M1 junction 23a. Traffic to exit M1 at junction 24 and head towards the A50 westbound. Remain on A50 to A38 Toyota Island.

**Southbound traffic –** traffic to take A50 eastbound from Toyota Island and continue to M1 junction 24a. Head south on M1 to junction 23a and merge on to M42/A42. Remain on M42/A42 until reaching M42 junction 10 and take the exit. At the roundabout, join A5 westbound to Weeford Interchange and then continue north on A38 to Swinfen Interchange.